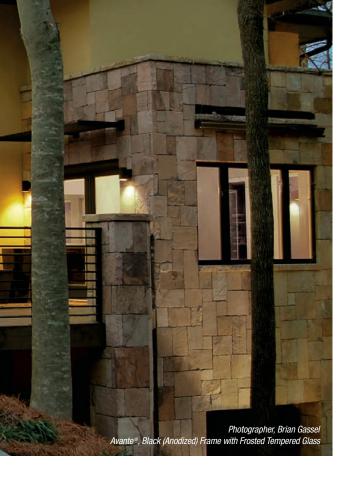

ALUMINUM AND GLASS CONSTRUCTION - MODELS AV/AVI

Aluminum and glass combine to create a sleek, contemporary look. Many window options are available to control the degree of light transmission and privacy.

# 

Avante® garage doors are the perfect choice to modernize any home; transforming not only garages, it can also be used as an indoor loft partition or a versatile solarium door.