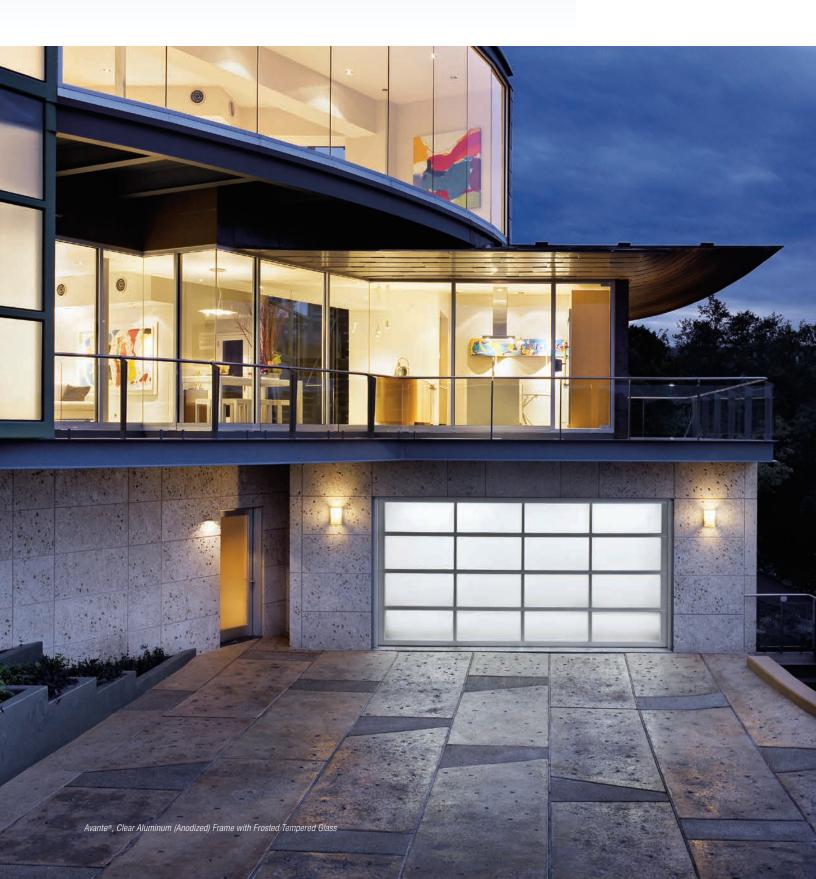

ALUMINUM AND GLASS CONSTRUCTION - MODELS AV/AVI

Aluminum and glass combine to create a sleek, contemporary look. Many window options are available to control the degree of light transmission and privacy.

# 

Avante® garage doors are the perfect choice to modernize any home; transforming not only garages, it can also be used as an indoor loft partition or a versatile solarium door.