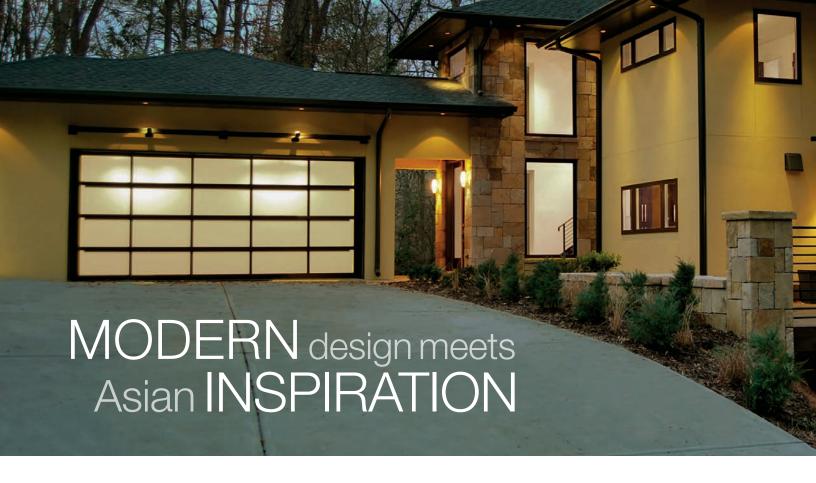

ALUMINUM AND GLASS CONSTRUCTION - MODELS AV/AVI

Aluminum and glass combine to create a sleek, contemporary look. Many window options are available to control the degree of light transmission and privacy.

# 

Avante® garage doors are the perfect choice to modernize any home; transforming not only garages, it can also be used as an indoor loft partition or a versatile solarium door.