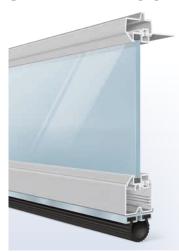

#### STYLE AND CONSTRUCTION

- Aluminum frame provides a virtually maintenance-free, long-lasting door.
- Tempered glass, acrylic or solid aluminum panel options. Insulated glass is also available for increased energy efficiency.
- Integral reinforcing fin provides increased strength and longevity.
- Heavy-duty steel ball bearing rollers with nylon tires provide quiet operation.