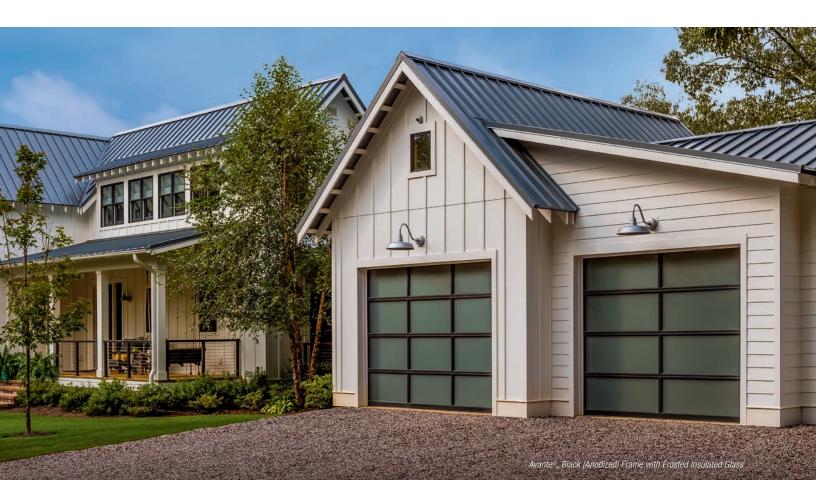

ALUMINUM AND GLASS CONSTRUCTION - MODELS AV/AVI

Aluminum and glass combine to create a sleek, contemporary look. Many window options are available to control the degree of light transmission and privacy.

# 

Avante® garage doors are the perfect choice to modernize any home; transforming not only garages, it can also be used as an indoor loft partition or a versatile solarium door.