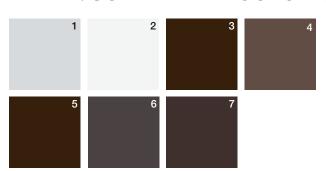

1 Clear Aluminum (Anodized)

2 Standard White3 Bronze (Painted)4 Chocolate (Painted)5 Bronze (Anodized)6 Black (Anodized)7 Dark Bronze (Anodized)

See your Clopay Dealer for WINDCODE® availability.

### FRAME/SOLID PANEL COLOR OPTIONS

Due to the anodizing process, color variation may occur.

The use of "Bronze (Painted)" is recommended for a more consistent bronze finish color.

Custom colors available.