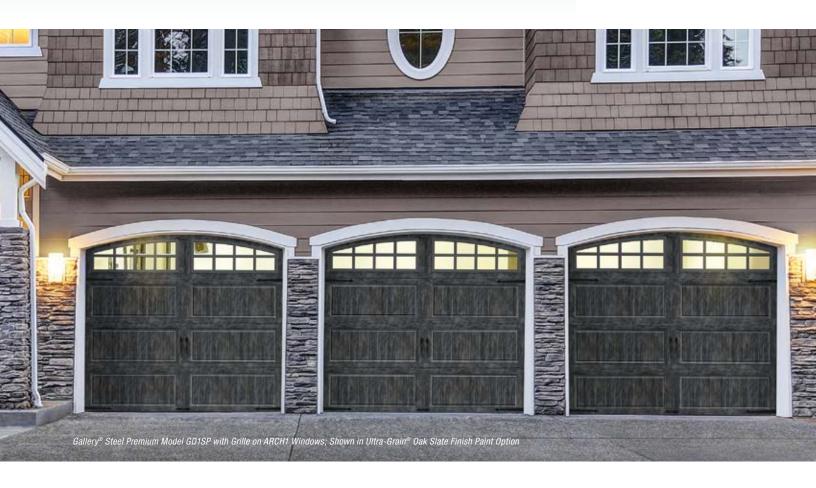

CANYON RIDGE® CARRIAGE HOUSE 4-LAYER AND

Medium Finish

GALLERY® STEEL PREMIUM AND BRIDGEPORT™ STEEL

CANYON RIDGE® LOUVER\* ULTRA-GRAIN® CYPRESS FINISHES

**ULTRA-GRAIN® OAK FINISHES** 

Medium Finish Slate Finish

CLASSIC™ STEEL PREMIUM ULTRA-GRAIN® CLASSIC FINISHES

Medium Finish

Walnut Finish Cherry Finish

\*Available on select models. Due to the printing process, colors may vary. Please see your Clopay Dealer for actual color sample.